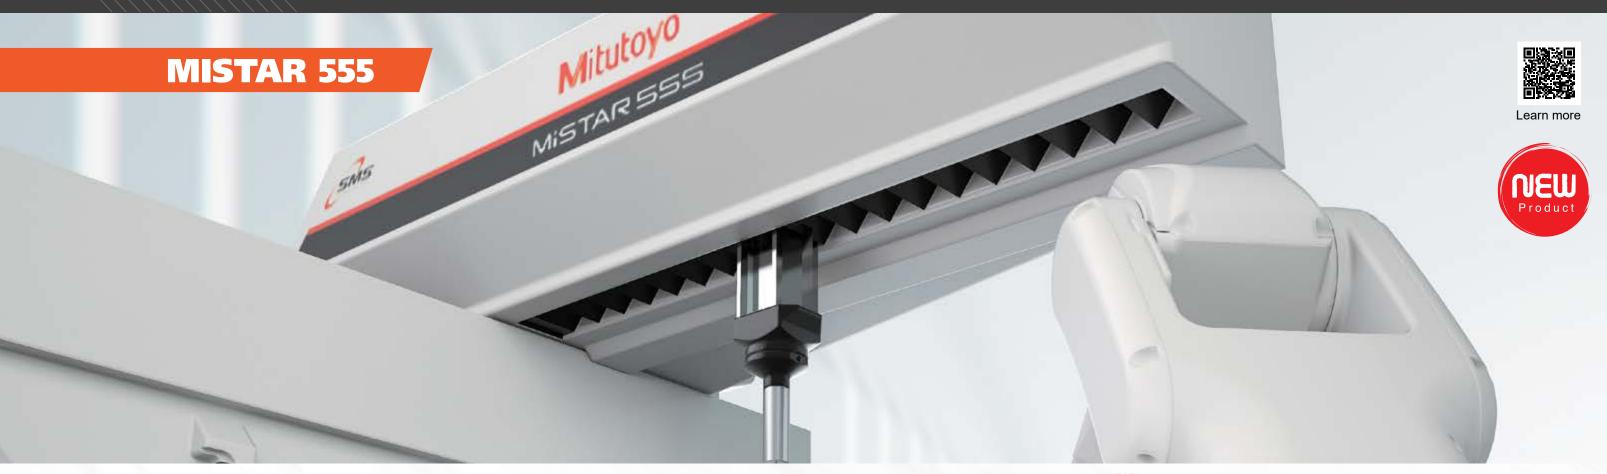

### MiSTAR CNC CMM, PH6M/TP200 Probe System, FREE Software

Mitutoyo has introduced one of its newest Shop Floor CNC CMM Models, the MiSTAR. The MiSTAR is a shop floor Smart Measuring System (SMS), providing machine monitoring for operational conditions and data monitoring and visualization enhancing the ability to make the most out of the information being provided and enable product quality improvement.

Promotional packages offering No Charge Software are available until end of December 2021! (Including MCOSMOS, MeasurLink & CMM Status Monitor)

To learn more about the MiStar packaging and Software abilities, click the view Product Information button below or contact us today!

**View Product Information** 

Lookout for the new Mitutoyo SMS LOGO. Mitutoyo's newly designed CNC Machines will all display the SMS (Smart Measuring System) LOGO telling you that this specific system was created with smart technology in mind.

Allowing online monitoring of the operational status of measuring machine and visualization of measurement data produced during the manufacturing process to enable product quality improvement.