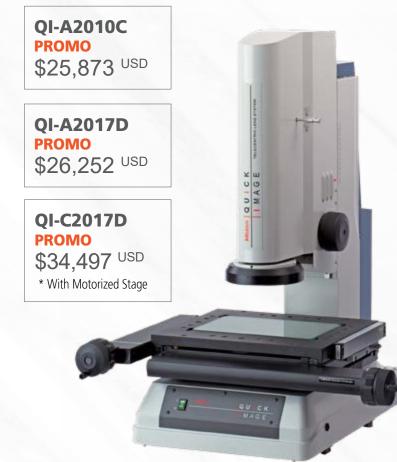

### **Quick Image - 2D Colour Vision Measuring System**

Mitutoyo's Quick Image 2-D Colour Vision
Measuring System offers usability with a
simple operating experience and easy-to-use
measurement functionality. The Quick Image
gives you an entire view of a large workpiece
which drastically improves ease of operation and
measurement efficiency. With newly designed
user-friendly remote box and motorized stage
model you will be able to effortlessly move the
stage automatically for stitching by specifying its
start and end points.

To learn more about the Quick Image click the view product information button below or contact us today.

**View Product Information** 

<sup>\*\*</sup>Mitutoyo is currently offering a special promotional price which will be valid until the end of December, 2021.