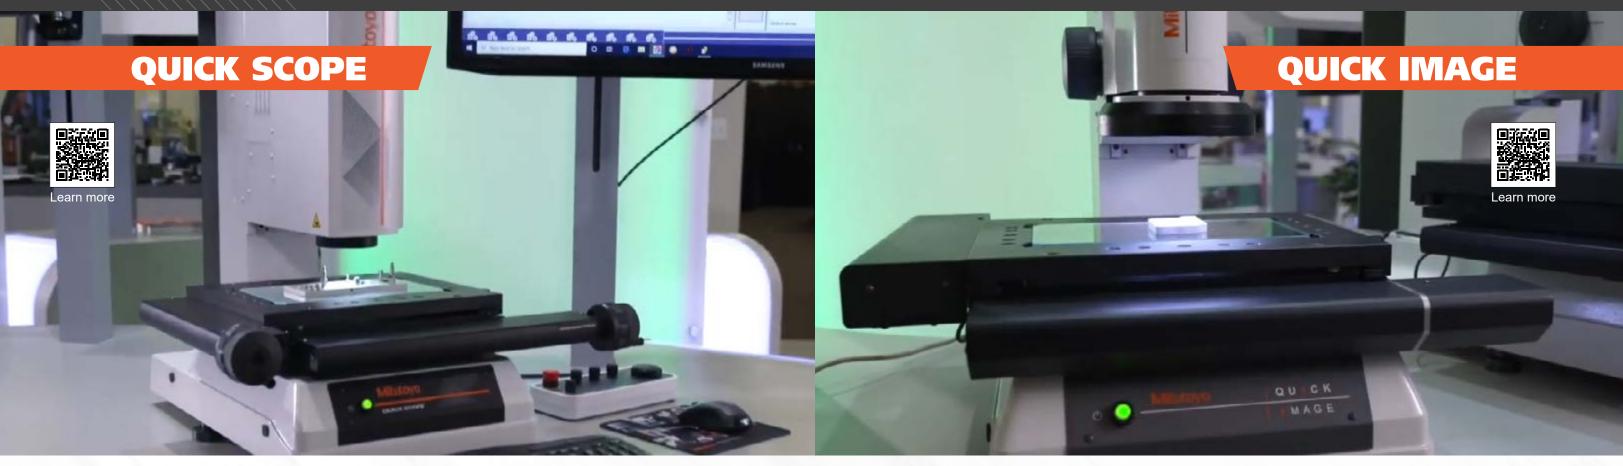

#### **Quick Scope Vision Measuring System**

Mitutoyo's Quick Scope Vision Measuring System offers new height measurement capabilities. A measurement once performed separately using an optical measuring instrument and indicator are now integrated into this one machine for high-speed image auto focus. The Quick Scope also has a high-speed 7X optical zoom and has the abilit to interchange objective lens which provides sharp and bright images.

### **Quick Image - 2D Colour Vision Measuring System**

Mitutoyo's Quick Image 2-D Colour Vision
Measuring System offers usability with a
simple operating experience and easy-to-use
measurement functionality. The Quick Image
gives you an entire view of a large workpiece
which drastically improves ease of operation and
measurement efficiency. With newly designed
user-friendly remote box and motorized stage
model you will be able to effortlessly move the
stage automatically for stitching by specifying its
start and end points.