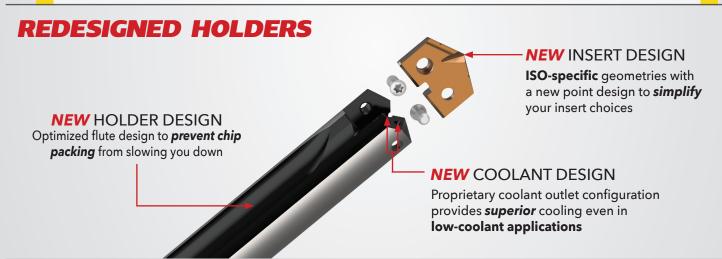

# T-A Pro®

The **best** just got **better**.

Ø 0.437" - 1.882" (11.10 mm - 47.80 mm)

Optimized flute design

ISO-specific geometries

**Proprietary coolant outlets** 

Lengths from 1xD to 15xD

Holemaking Solutions for Today's Manufacturing

## REDESIGNED INSERTS

Ø 0.437" - 1.882" (11.10 mm - 47.80 mm)