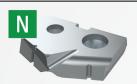

#### **CAST IRONS**

- Uniquely designed for cast/nodular iron applications.
- Geometry that provides maximum tool life, reduced exit burr, and improved hole finish.
- Increased abrasion resistance and tool life with Allied's multilayer TiAIN coating.