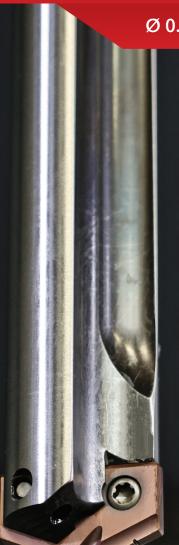

# T-A Pro®

The **best** just got **better**.

Ø 0.437" - 1.882" (11.10 mm - 47.80 mm)

Optimized flute design

ISO-specific geometries

**Proprietary coolant outlets** 

Lengths from 1xD to 15xD

Holemaking Solutions for Today's Manufacturing

## REDESIGNED INSERTS

Ø 0.437" - 1.882" (11.10 mm - 47.80 mm)